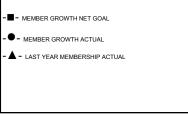

# LOCATION REP OF SRI LANKA

**GMT CA** 

| Clubs                 |               |           |               | Members               |                           |                         |                                              |
|-----------------------|---------------|-----------|---------------|-----------------------|---------------------------|-------------------------|----------------------------------------------|
| RESULTS FOR 2017-2018 |               |           |               | RESULTS FOR 2017-2018 |                           |                         |                                              |
| QUARTER               | NEW CLUB GOAL | NEW CLUBS | DROPPED CLUBS | QUARTER               | MEMBER GROWTH NET<br>GOAL | MEMBER GROWTH<br>ACTUAL | DROPPED MEMBERS ACTUAL (including transfers) |
| JULY/AUG/SEPT         | 5             | 0         | 1             | JULY/AUG/SEPT         | 115                       | 66                      | 134                                          |
| OCT/NOV/DEC           | 2             | 0         | 0             | OCT/NOV/DEC           | 10                        | 0                       | 0                                            |
| JAN/FEB/MAR           | 3             | 0         | 0             | JAN/FEB/MAR           | 105                       | 0                       | 0                                            |
| APR/MAY/JUNE          | 2             | 0         | 0             | APR/MAY/JUNE          | -55                       | 0                       | 0                                            |

## GOALS AND ACTUAL MEMBERS CUMULATIVE

| DROPPED CLUBS: 1 |     |  |  |  |  |
|------------------|-----|--|--|--|--|
| DROPPED MEMBERS  |     |  |  |  |  |
| DECEASED         | 2   |  |  |  |  |
| CLUB CANCELLED   | 12  |  |  |  |  |
| OTHER            | 120 |  |  |  |  |
| TOTAL            | 134 |  |  |  |  |